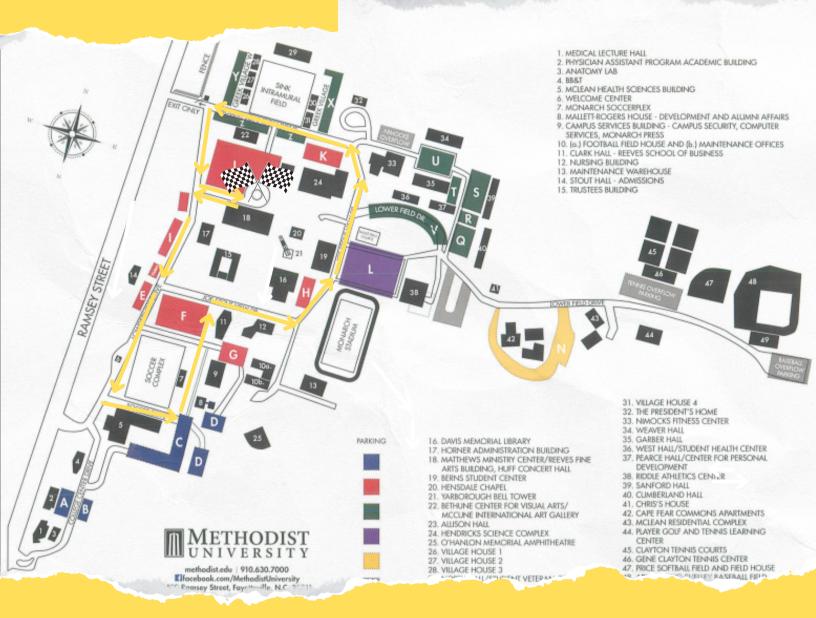

#### **1 MILE FUN RUN**

### FOLLOW ROUTE (YELLOW), BEGINNING AND ENDING AT THE ROUND-A-BOUT

SATURDAY, OCTOBER 7

8:00 AM: CHECK IN | 9:45 AM: RACE START | 10:30 AM: AWARDS CEREMONY

MEET AT MATTHEWS MINISTRY CENTER | METHODIST UNIVERSITY