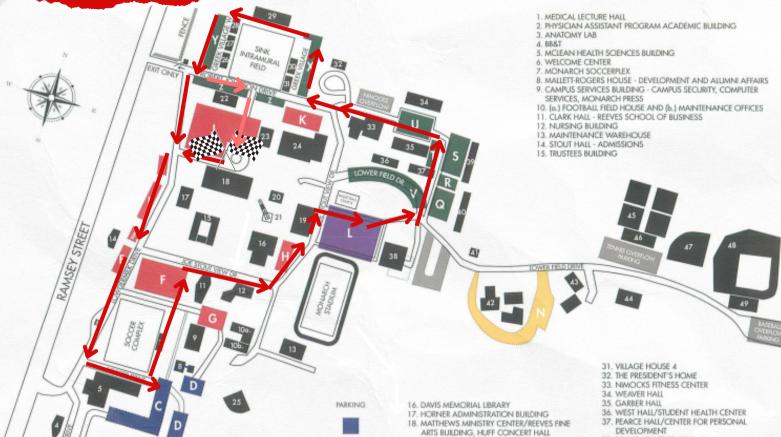

## **5K**

#### FOLLOW ROUTE (RED) TWICE, BEGINNING AT THE ROUND-A-BOUT, AND HOP ONTO THE FINISHING ROUTE (PINK) TO END AT THE **ROUND-A-BOUT**

- 19. BERNS STUDENT CENTER 20. HENSDALE CHAPEL 21. YARBOROUGH BELL TOWER
- 22. BETHUNE CENTER FOR VISUAL ARTS/ MCCUNE INTERNATIONAL ART GALLERY
- 23. ALLISON HALL
- 24. HENDRICKS SCIENCE COMPLEX
- 25. O'HANLON MEMORIAL AMPHITHEATRE
- 26. VILLAGE HOUSE 1 27. VILLAGE HOUSE 2
- 28. VILLAGE HOUSE 3
  - IT VETERAN
- DEVELOPMENT RIDDLE ATHLETICS CENTE.
- 39. SANFORD HALL 40. CUMBERLAND HALL
- 41. CHRIS'S HOUSE
- 42. CAPE FEAR COMMONS APARTMENTS 43. MCLEAN RESIDENTIAL COMPLEX
- 44. PLAYER GOLF AND TENNIS LEARNING
- CENTER
- CLAYTON TENNIS COURTS
- 46. GENE CLAYTON TENNIS CENTER 47. PRICE SOFTBAIL FIELD AND FIELD HOUSE