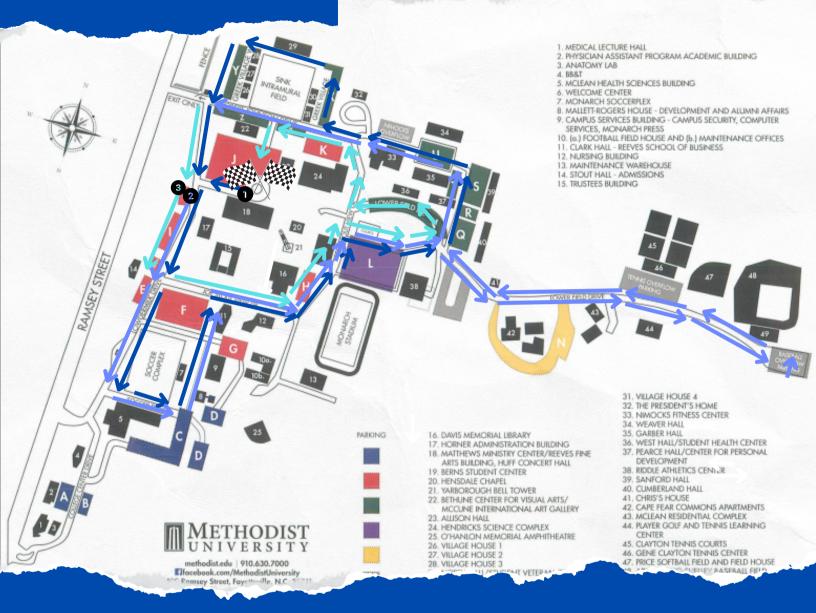

## FOLLOW ROUTE 1 (BRIGHT BLUE) TWICE, HOP ONTO ROUTE 2 (LIGHT BLUE), AND FINISH THE LAST LEG ON ROUTE 3 (AQUA BLUE)

# \*\*RAY'S RUN \* RACE MAP

SATURDAY, OCTOBER 7

8:00 AM: CHECK IN | 9:15 AM: RACE START | 10:30 AM: AWARDS CEREMONY